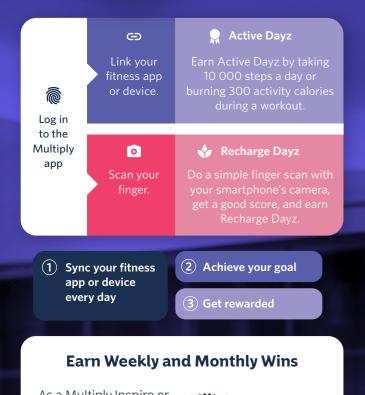

#### Do these activities to earn HealthReturns

#### Know your health

Your results

Doing your health and fitness assessment is now even easier!

Log in to the Momentum App, tap Multiply and do your annual FREE digital health and fitness assessment through a facial scan and step test in the comfort of your own home. PLUS you get rewarded immediately.

You'll get a Healthy Heart Score and a fitness level that will earn you rewards for 12 months.

#### As a Multiply Inspire or

Inspire Plus member, you can earn Weekly and Monthly Wins for achieving your activity goals. Achieve your recharge goals and DOUBLE your Wins.

Checkers COLCACCHIO SweepSouth BOUMCE Donate your Wins momentum Dis-Chem group | FOUNDATION

#### Leaderboard challenges

Take part in leaderboard challenges and earn extra HealthReturns. Stay motivated to work on your healthy habits with regular challenges. Reach the top of the leaderboard and WIN!