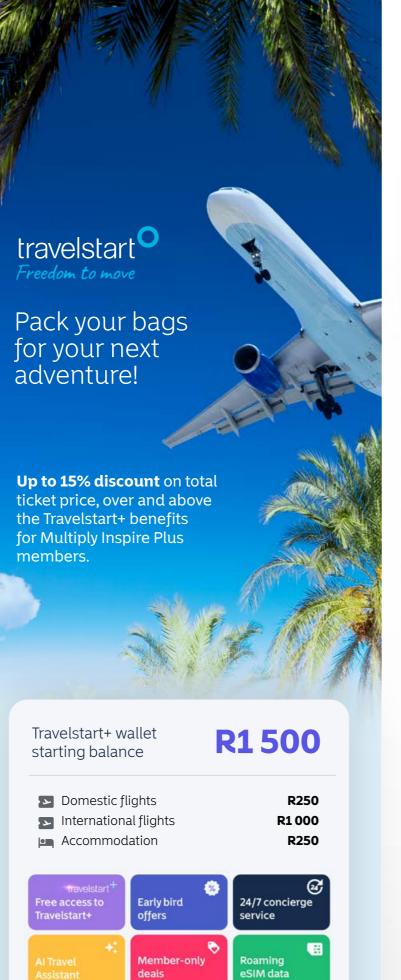

find your balance               | 10%                               | 20%-50%                                 |
| Virgin active                   | 10%                               | 20%-40%                                 |
| Multiply Padel<br>via Playtomic | -                                 | 5%-20%                                  |
| bounti                          | 7,5%                              | 10%-30%                                 |
| PUMA                            | 10%                               | 12,5%-30%                               |
| 🛪 ULTRAHUMAN                    | -                                 | 5%-25%                                  |
| NuMetro                         | 30%<br>2D & 3D movies             | 40% - 60%                               |





Member-only deals

| Multiply<br>Inspire<br>FREE<br>Up to R250* in<br>HealthReturns | Multiply<br>Inspire Plus<br>R207<br>Up to R1 000**<br>in HealthReturns |  |  |
|----------------------------------------------------------------|------------------------------------------------------------------------|--|--|
| *Capped at 10% of<br>your medical scheme<br>contribution       | **Capped at 40% of<br>your medical scheme<br>contribution              |  |  |
| Multiply Inspire Plus fees                                     |                                                                        |  |  |
| Aain mem                                                       | ber R207                                                               |  |  |
| Partner / sp