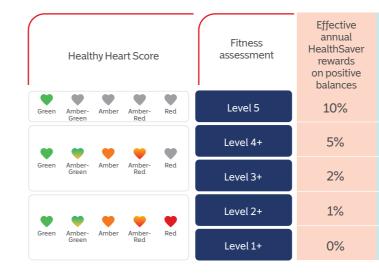

#### Dynamic HealthSaver rewards linked to your health

You can earn up to 10% HealthSaver rewards on your positive HealthSaver balance and borrow credit for free.

The HealthSaver rewards you earn on your positive HealthSaver balance, as well as the HealthSaver credit penalties we charge on your credit balance, is based on your Healthy Heart Score and fitness assessment.

To earn HealthSaver rewards, you need to make any contribution into your HealthSaver account. This can be an ad hoc contribution or monthly debit order.

If your Healthy Heart Score is Amber Green, Amber or Amber Red, your HealthSaver rewards will be calculated based on Amber.