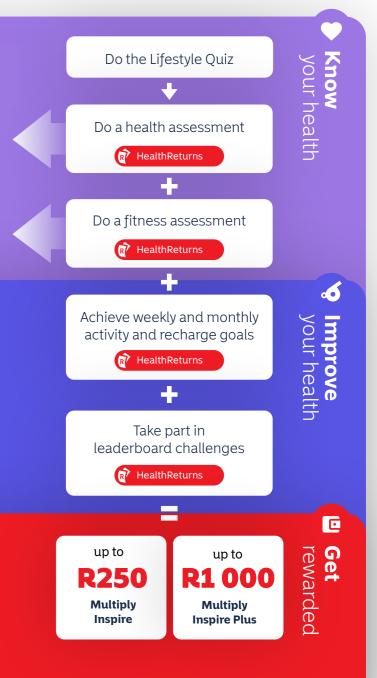

#### Do these activities to earn HealthReturns

#### Know your health

Your results

Doing your health and fitness assessment is now even easier!

Log in to the Momentum App, tap Multiply and do your annual FREE digital health and fitness assessment through a facial scan and step test in the comfort of your own home. PLUS you get rewarded immediately.

#### Improve your health

Take practical steps to improve your overall wellbeing. With tools, features and support, Multiply is here to help you every step of the way.

#### Leaderboard challenges

Take part in leaderboard challenges and earn extra HealthReturns. Stay motivated to work on your healthy habits with regular challenges. Reach the top of the leaderboard and WIN!

#### Earn HealthReturns from day one for every step you take to know and improve your health

|                                     | Multiply<br>Inspire | Multiply<br>Inspire Plus |
|-------------------------------------|---------------------|--------------------------|
| Health and<br>fitness<br>assessment | Up to<br><b>R50</b> | Up to<br><b>R150</b>     |
| Weekly Wins                         | Up to<br><b>R80</b> | Up to<br><b>R320</b>     |
| Monthly Wins                        | Up to<br><b>R40</b> | Up to <b>R230</b>        |
| Leaderboard<br>challenges           | Up to<br><b>R80</b> | Up to <b>R300</b>        |
| Total                               | Up to <b>R250</b>   | Up to<br><b>R1 000</b>   |