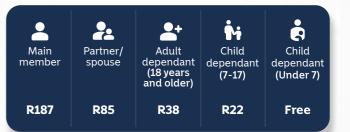

Member-only deals

| Multiply<br>Inspire<br>FREE<br>Up to R250* in<br>HealthReturns | Multiply<br>Inspire Plus<br>R207<br>Up to R1 000**<br>in HealthReturns |  |  |
|----------------------------------------------------------------|------------------------------------------------------------------------|--|--|
| *Capped at 10% of<br>your medical scheme<br>contribution       | **Capped at 40% of<br>your medical scheme<br>contribution              |  |  |
| Multiply Inspire Plus fees                                     |                                                                        |  |  |
| Aain mem                                                       | ber R207                                                               |  |  |
| Partner / sp                                                   | Partner / spouse R95                                                   |  |  |
| Adult depe<br>(18 years and older)                             | Adult dependant<br>(18 years and older) R43                            |  |  |
| Child deper                                                    | Child dependant R27                                                    |  |  |
| Child deper                                                    | Child dependant Free                                                   |  |  |