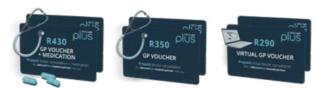

#### Show you care and donate a GP visit to anyone in need

Use the positive balance in your HealthSaver account to donate access to a GP visit to anyone in need by buying a NetcarePlus voucher online with your Momentum HealthSaver Card.

Go to **netcare.co.za/netcareplus** to buy a virtual GP voucher, or GP voucher with medication, and the recipient can use the voucher to visit any NetcarePlus