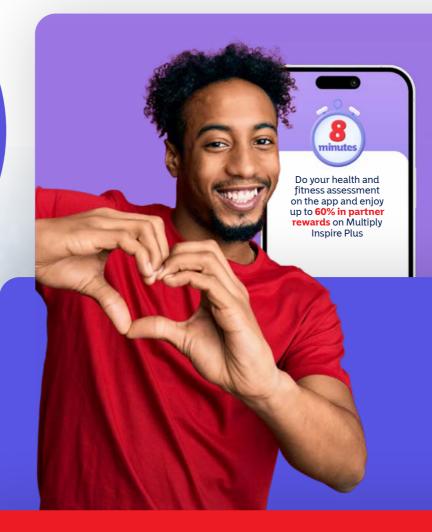

#### Know your health

Your results

Doing your health and fitness assessment is now even easier!

Log in to the Momentum App, tap Multiply and do your annual FREE digital health and fitness assessment through a facial scan and step test in the comfort of your own home. PLUS you get rewarded immediately.

You'll get a Healthy Heart Score and a fitness level that will earn you rewards for 12 months.