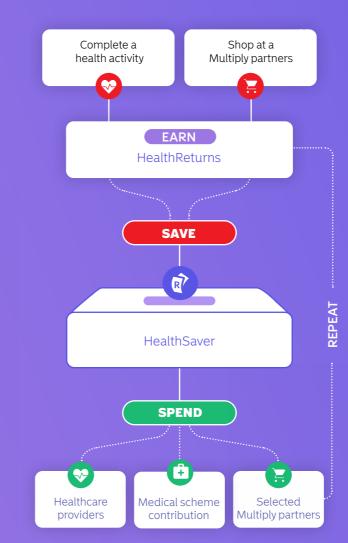

but also your monthly medical scheme contribution, provided you are the contribution payer and you have accumulated sufficient funds to do so.

You can have a HealthSaver account without making contributions into it - it could simply be where you receive the HealthReturns you earn. If you choose to contribute into the account, you can also apply for up to R36 000 in credit, subject to National Credit Act credit scoring criteria.

The funds in your HealthSaver account are instantly accessible via the HealthSaver Card, to pay healthcare providers, pharmacies and even veterinarians, so there is no need to wait for a claim to be refunded.

The HealthSaver account costs just R40 a year to administer and is the most convenient way to pay for treatments and procedures not covered by your medical scheme benefit option.

You can use your HealthSaver account to earn up to R1 000 HealthReturns per adult per month and get more healthcare cover for less.

#### Dynamic HealthSaver rewards linked to your health

You can earn up to 10% HealthSaver rewards on your positive HealthSaver balance and borrow credit for free.

The HealthSaver rewards you earn on your positive HealthSaver balance, as well as the HealthSaver credit penalties we charge on your credit balance, is based on your Healthy Heart Score and fitness assessment.