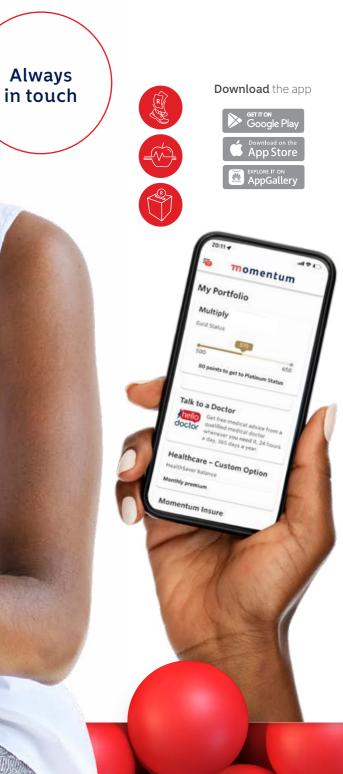

Download the Momentum App to get access to Multiply.

#### Momentum App

Momentum's app gives you access to all your products in one place. You can check your HealthSaver balance and HealthReturns earned at a glance, as well as submit and track claims. With the Momentum App, pre-notifying for Health Platform benefits is quick and easy, and you can easily request your international travel certificate, or register on the maternity programme.