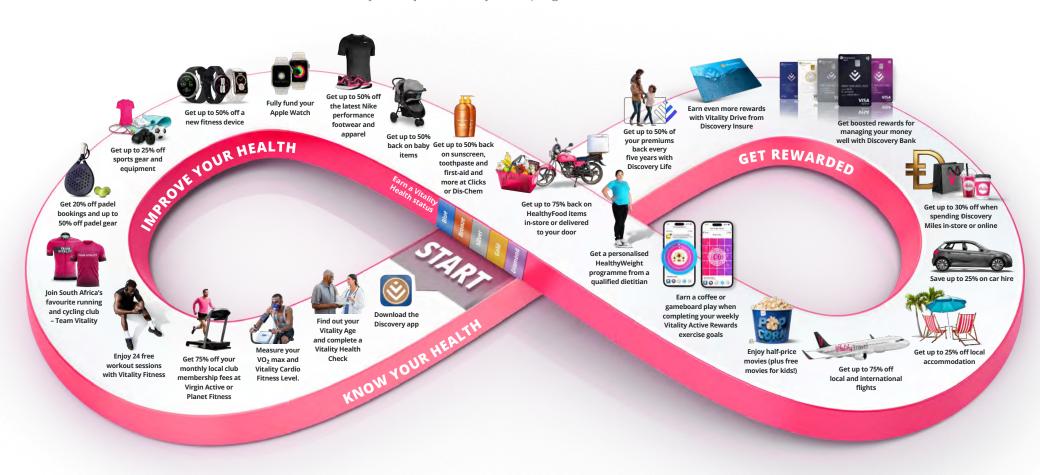

# Vitality rewards you for knowing and improving your health

Vitality makes choosing to lead a healthy lifestyle even more rewarding. Vitality offers you a science-based behaviour change programme that helps you understand your health, keep track of your progress towards a healthier you, and rewards you for making better choices with a premium range of health, lifestyle and leisure benefits. You can also earn more rewards with our Vitality Money and Vitality Drive programmes.

Click <u>here</u> to understand more about how Vitality works and how to maximise each of these benefits.

# Earn Vitality points as you get healthier

You can earn Vitality points by completing essential health screenings, getting active and eating well. Your points accumulate to a Vitality Health status, which is a strong indicator of your health and wellbeing. Plus, your status is the gateway to rich integration benefits on other Discovery products.

# **HOW TO EARN A VITALITY STATUS**

Your Vitality Health status is a key indicator of how healthy you are. Earn Vitality points by getting active, eating well and doing all your checks. The healthier you get, the higher your Vitality status.

# Earn Vitality points to improve your Vitality status

You can earn Vitality points every time you take a step toward knowing and improving your health. All these points accumulate to your Vitality Health status.