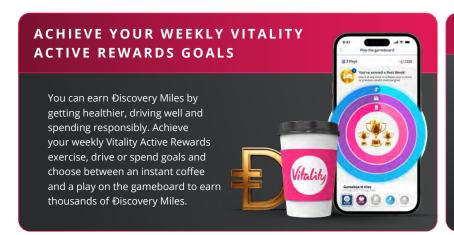

# Earn and spend more with Vitality Active Rewards and Discovery Miles

You always get more with Discovery Miles, our shared-value rewards currency that's more valuable than cash. Plus, the healthier your lifestyle, the more rewards you earn.