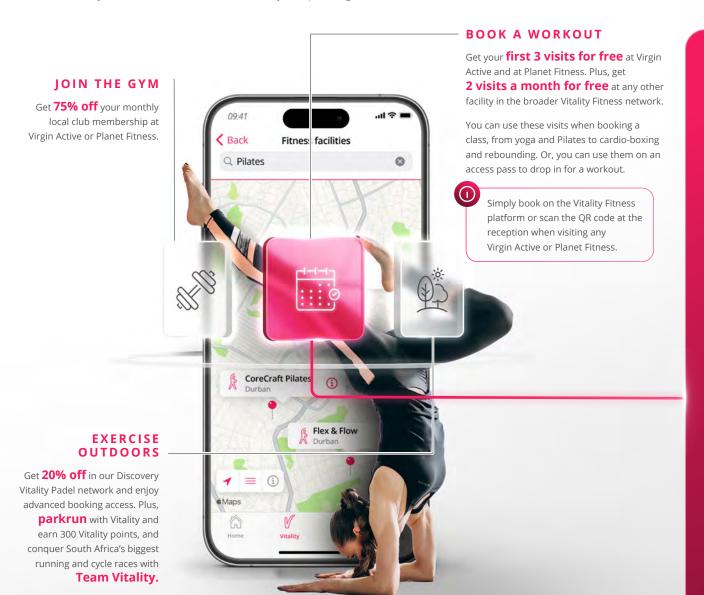

# Exercise anywhere with Vitality Fitness

A fitness experience like no other. Get 75% off a local club membership at Virgin Active or Planet Fitness, book workouts at 150+ boutique facilities and get up to 24 free visits a year at these facilities, smash your padel game or exercise outdoors.

# DISCOVER A WORLD OF WORKOUTS AT YOUR FINGERTIPS

Search for a fitness facility by name or filter by exercise types and location. Book a class or redeem an access pass and drop in for a workout.

# Your Vitality benefits at a glance (1/2)

Enjoy incredible Vitality rewards and savings from the day your membership starts.

| BENEFITS                                      |                                     | SAVINGS                        |   | HOW IT WORKS                                                                                                                                                                                                     |
|-----------------------------------------------|-------------------------------------|--------------------------------|---|------------------------------------------------------------------------------------------------------------------------------------------------------------------------------------------------------------------|
| Virgin<br>active<br>planet fitness            | ADULTS                              | 75% OFF                        | • | Get 75% off every month on a local club membership. Exercise at the gym at least 36 times every 12 months to keep your maximum discount.                                                                         |
|                                               | KIDS                                | 50% OFF                        |   | The main Vitality member must be a gym member for the child to get 50% off.                                                                                                                                      |
|                                               | ACCESS PASS                         | FROM R75 A<br>VISIT            | • | Access Virgin Active or Planet Fitness gyms on a pay-per-visit basis with a qualifying Discovery Bank account, which includes the Discovery Account with zero monthly fees. Plus, the first 3 visits are free.   |
| ENHANCED BENEFIT VITALITY FITNESS             | DISCOVER 150+<br>FITNESS FACILITIES | UP TO 24 FREE<br>VISITS A YEAR | • | Get 2 free visits a month (up to 24 a year!) to exercise anywhere in the Vitality Fitness network.                                                                                                               |
| DISCOVERY VITALITY PADEL                      | PADEL BOOKINGS                      | 20% OFF                        | • | Get 20% off bookings in the Discovery Vitality Padel network on the Playtomic app. Plus, book a court up to 4 weeks in advance.                                                                                  |
| S GREAT LONGITURAL TURNS GREATEST             | ADULTS                              | HALF PRICE                     | • | Get 50% off 2D, 3D and Cinema Nouveau movies.<br>Get 25% off at IMAX, Cine Prestige and NT Live.                                                                                                                 |
|                                               | KIDS                                | FREE                           |   | Vitality Kids watch movies for free at selected cinemas before 7pm, once you've completed an online Kids Vitality Health Review for them.                                                                        |
| PROTEA HOTELS. Sun International Southern Sun | VITALITY HOLIDAY<br>ACCOMMODATION   | UP TO 25% OFF                  | • | Save up to 25% on hundreds of local Vitality holiday accommodation options. Plus, get access to hundreds of thousands of non-discounted local and international listings on Vitality Travel through Booking.com. |
| Europear TEMPEST                              | CAR HIRE                            | UP TO 25% OFF                  | • | Save up to 25% on unlimited car hire bookings.                                                                                                                                                                   |
| VITALITY HEALTHYWEIGHT                        | PERSONALISED<br>NUTRITION COACHING  | FROM R275<br>A MONTH           | • | Get daily guidance and on-demand support from a qualified dietitian on your healthy weight journey.                                                                                                              |