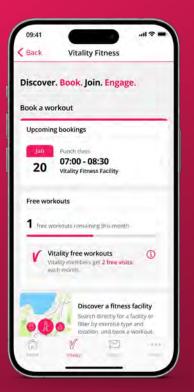

# Exercise anywhere with Vitality Fitness

A fitness experience like no other. Get 75% off a local club membership at Virgin Active or Planet Fitness, book workouts at 150+ boutique facilities and get up to 24 free visits a year at these facilities, smash your padel game or exercise outdoors.

# DISCOVER A WORLD OF WORKOUTS AT YOUR FINGERTIPS

Search for a fitness facility by name or filter by exercise types and location. Book a class or redeem an access pass and drop in for a workout.