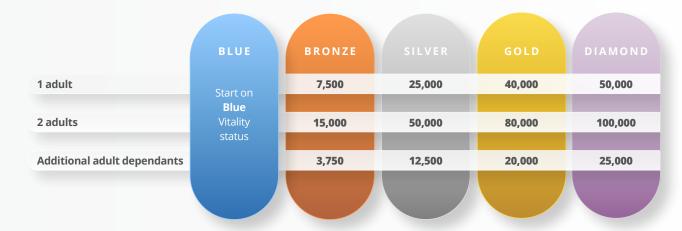

# **HOW TO EARN A VITALITY STATUS**

Your Vitality Health status is a key indicator of how healthy you are. Earn Vitality points by getting active, eating well and doing all your checks. The healthier you get, the higher your Vitality status.

At the start of every year, your Vitality points reset to zero but you still keep the status level that you earned the previous year. This is to help encourage consistent engagement with your health.

# Earn Vitality points to improve your Vitality status

You can earn Vitality points every time you take a step toward knowing and improving your health. All these points accumulate to your Vitality Health status.