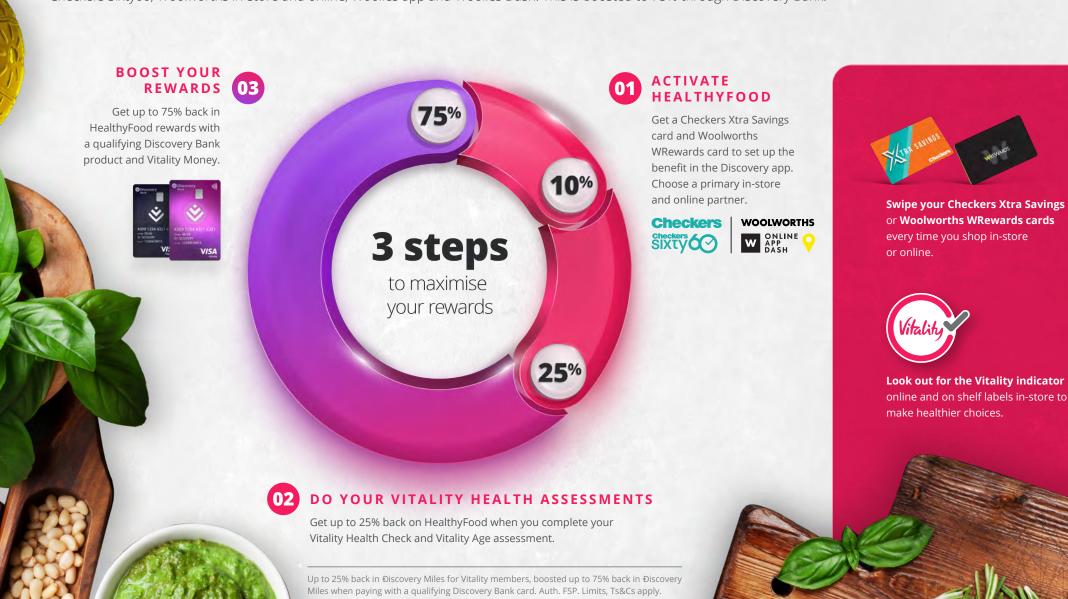

# Your Vitality HealthyFood benefit

Nothing tastes as good as HealthyFood rewards. Vitality members can **get up to 25% back on thousands of HealthyFood items** at Checkers, Checkers Sixty60, Woolworths in-store and online, Woolies app and Woolies Dash. This is boosted to 75% through Discovery Bank.

# VITALITY HEALTHYCARE

Get up to **50% back** on thousands of personal care items like sunscreen, nasal sprays, feminine hygiene products and more at **Clicks or Dis-Chem**.

- Activate the HealthyCare benefit in the Discovery app to get 10% back at Clicks and Dis-Chem.
- Increase your reward to **25% back** at your primary partner by doing a Vitality Health Check and Vitality Age assessment every 12 months. Plus, get 10% back at your other partner.
- Boost your reward to up to **50% back** by paying with a qualifying Discovery Bank card and managing your finances with Vitality Money.